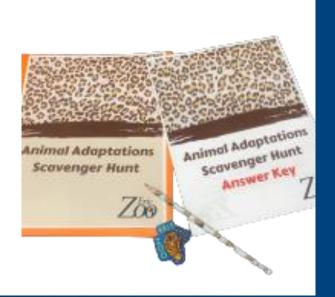

Scavenger Hunt

#### Scavenger Hunt Kit includes:

- Folder
- Pencil
- Hunt
- Answer Key
- Erie Zoo Fun Patch

#### **Topics Include**

- Endangered Species
- Animal Adaptations

#### **Prices:**

\$6 per Scavenger Hunt Kit Extra patches \$3

\*Must be pre-ordered; not available at the door.

Programs at the Erie Zoo